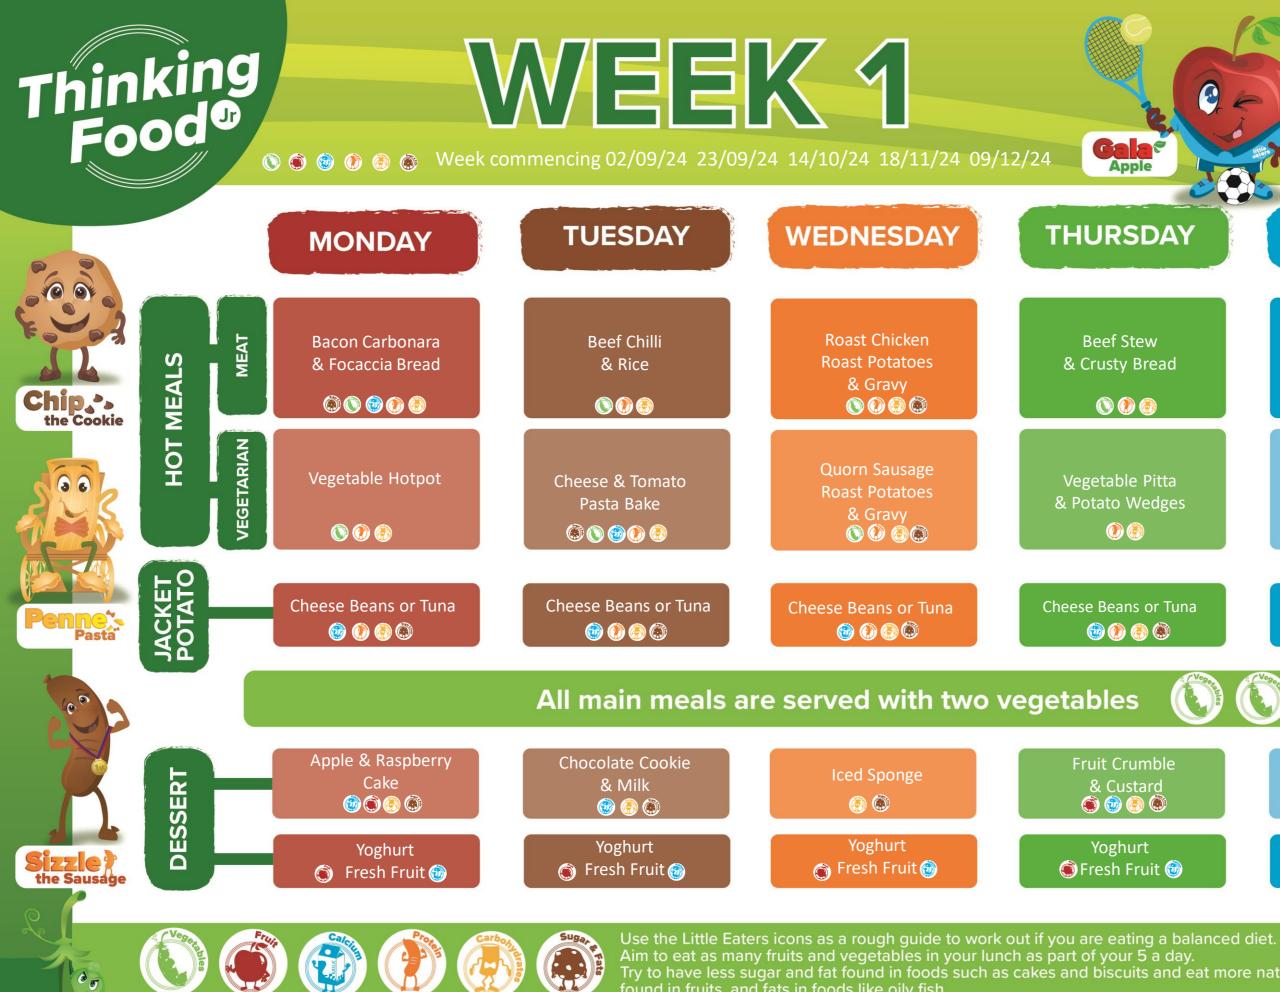

**Breaded Fish** Chips & Beans

Butternut Squash & Bean Burger Chips & Beans 

Cheese Beans or Tuna 💮 🕐 💮 🍈

Yoghurt 🍙 Fresh Fruit 🔞

Try to have less sugar and fat found in foods such as cakes and biscuits and eat more natural sugars