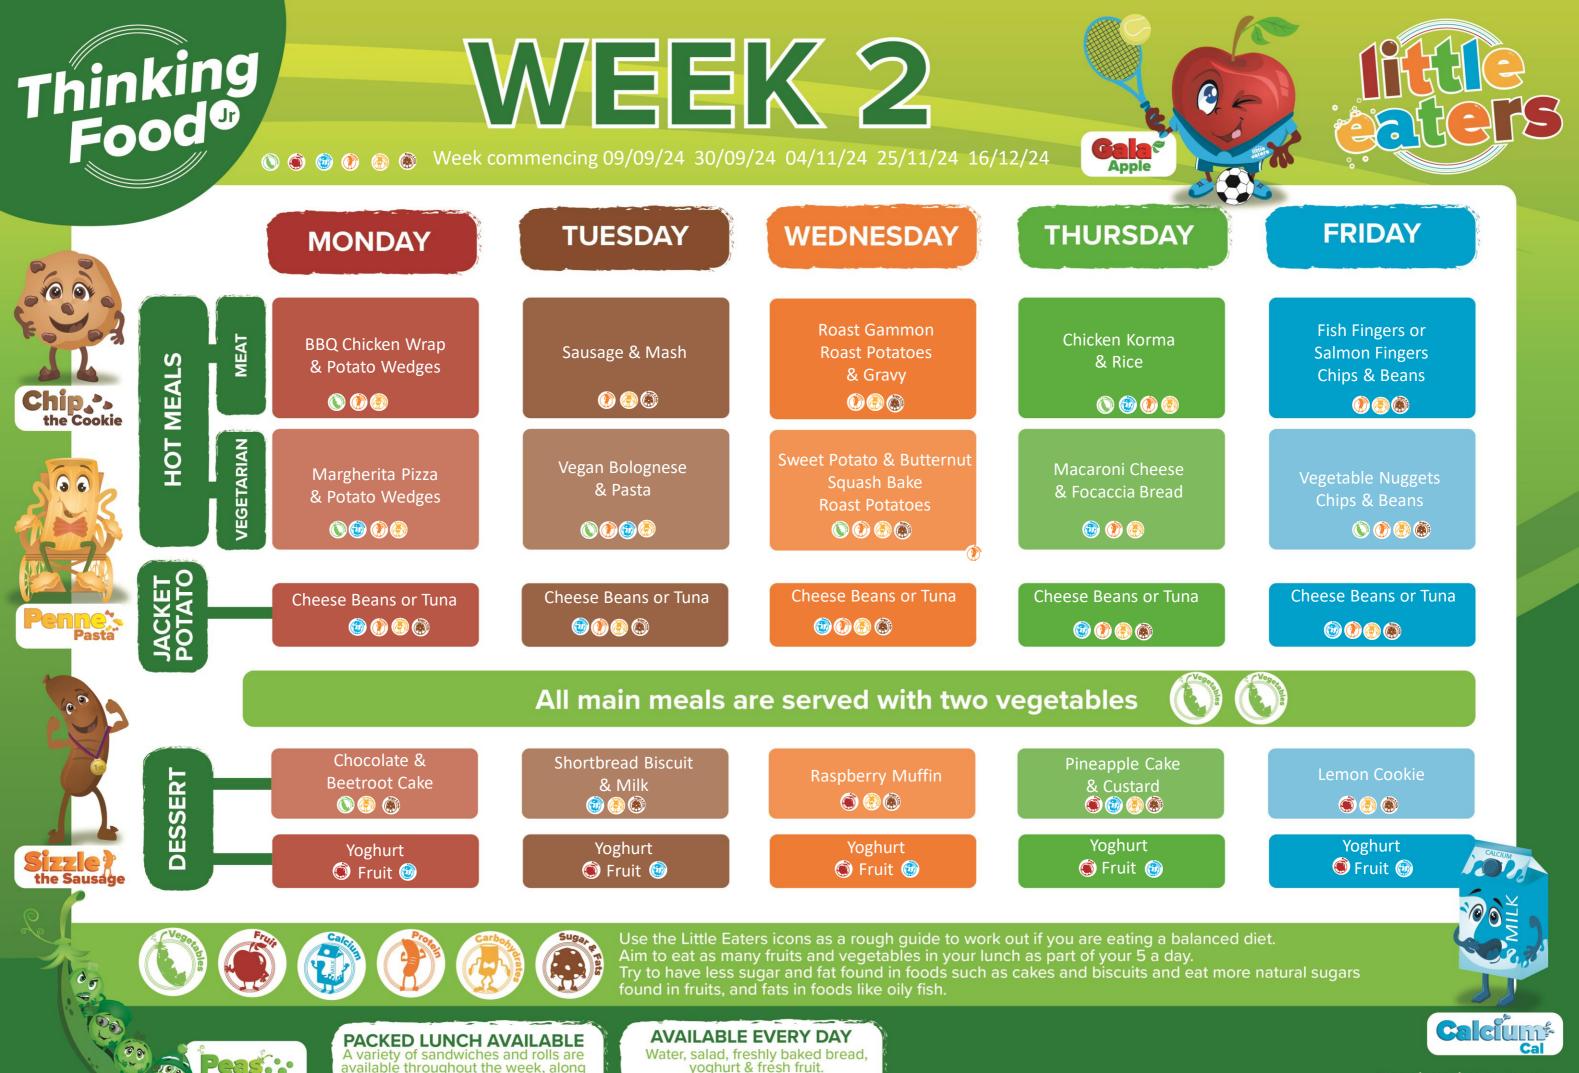

found in fruits, and fats in foods like oily fish. AVAILABLE EVERY DAY PACKED LUNCH AVAILABLE variety of sandwiches and rolls are

available throughout the week, along

with salad, fresh fruit or dessert of

the day

in the Pod

Water, salad, freshly baked bread, yoghurt & fresh fruit.

Menu is subject to change. Please be assured that all notified medical diets and allergy requirements will be met accordingly.

with salad, fresh fruit or dessert of

the day

in the Pod

yoghurt & fresh fruit.

Menu is subject to change. Please be assured that all notified medical diets and allergy requirements will be met accordingly.

the day

Please be assured that all notified medical diets and allergy requirements will be met accordingly.