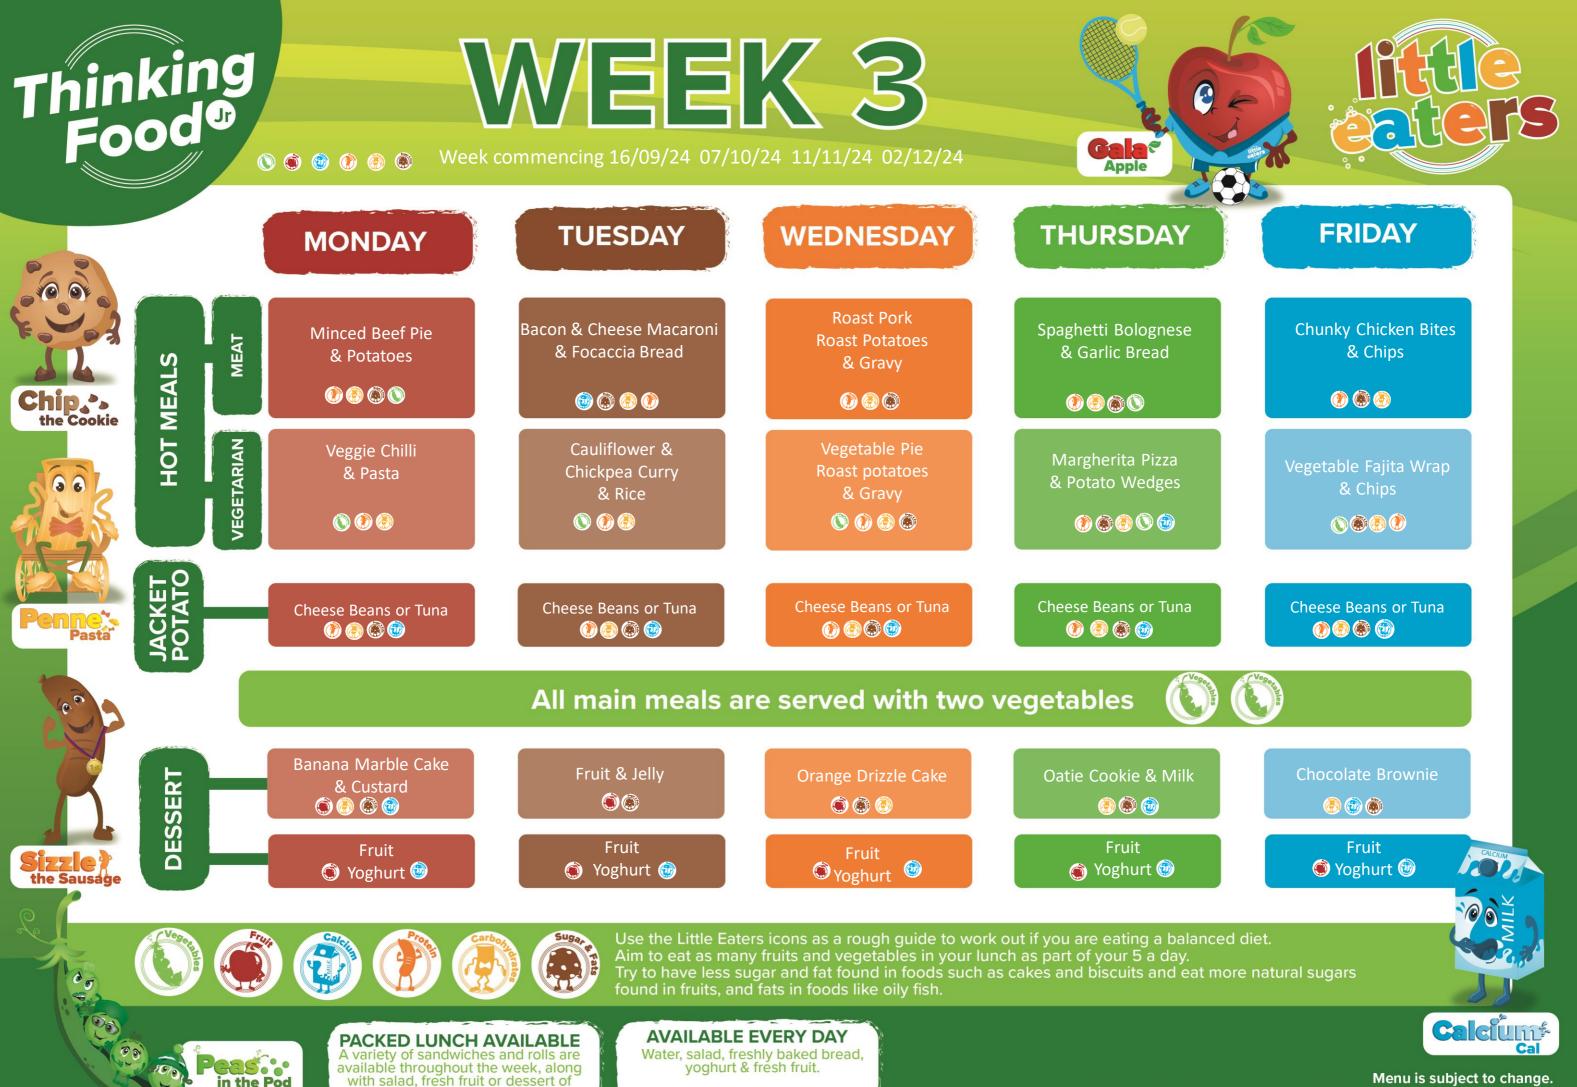

found in fruits, and fats in foods like oily fish. AVAILABLE EVERY DAY PACKED LUNCH AVAILABLE variety of sandwiches and rolls are

available throughout the week, along

with salad, fresh fruit or dessert of

the day

in the Pod

Water, salad, freshly baked bread, yoghurt & fresh fruit.

Menu is subject to change. Please be assured that all notified medical diets and allergy requirements will be met accordingly.

with salad, fresh fruit or dessert of

the day

in the Pod

yoghurt & fresh fruit.

Menu is subject to change. Please be assured that all notified medical diets and allergy requirements will be met accordingly.

the day

Please be assured that all notified medical diets and allergy requirements will be met accordingly.