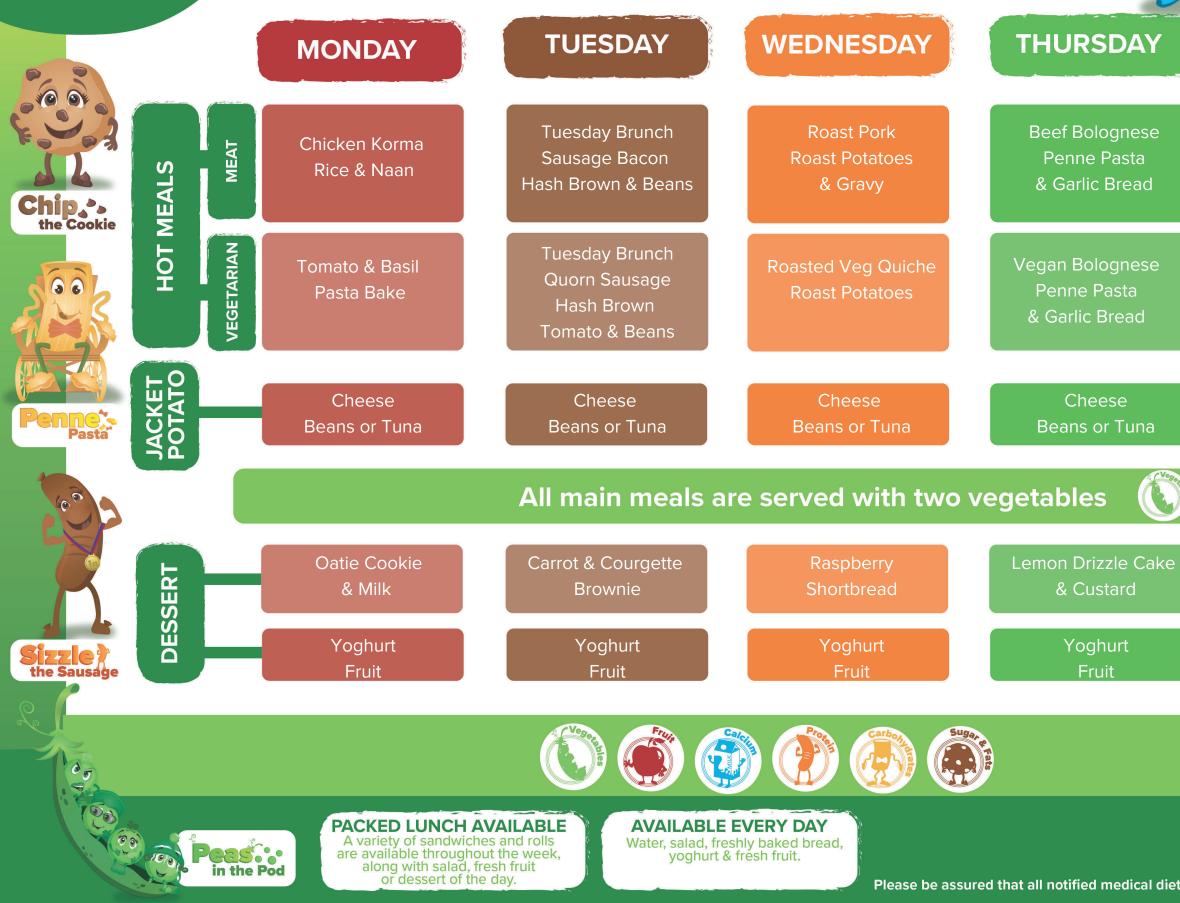

#### W/C 13/01/25 & 03/02/25 & 03/03/25 & 24/03/25

Cala Apple

|                              |                  |                        |                                                                                              |                                                      |                                                                        | Č                                             |
|------------------------------|------------------|------------------------|----------------------------------------------------------------------------------------------|------------------------------------------------------|------------------------------------------------------------------------|-----------------------------------------------|
|                              |                  |                        | MONDAY                                                                                       | TUESDAY                                              | WEDNESDAY                                                              | THURSDAY                                      |
| Chip.*<br>the Cookie         | IEALS            | МЕАТ                   | Crispy Breaded<br>Chicken Breast<br>& Potato Wedges                                          | Taco Tuesday<br>Beef Chilli Taco<br>& Savoury Rice   | Roast Gammon<br>Roast Potatoes<br>& Gravy                              | Dartmoor Sausages<br>Mashed Potato<br>& Gravy |
|                              | HOT MEALS        | VEGETARIAN             | Crispy Breaded<br>Halloumi Sticks<br>& Potato Wedges                                         | Taco Tuesday<br>Tomato Salsa Taco<br>& Savoury Rice  | Veg Wellington<br>Roast Potatoes<br>& Gravy                            | Quorn Sausage<br>Mashed Potato<br>& Gravy     |
| Penne:<br>Pasta              | JACKET<br>POTATO |                        | Cheese<br>Beans or Tuna                                                                      | Cheese<br>Beans or Tuna                              | Cheese<br>Beans or Tuna                                                | Cheese<br>Beans or Tuna                       |
| 00                           |                  |                        |                                                                                              | All main meals a                                     | are served with two                                                    | vegetables 🜔                                  |
|                              | SERT             |                        | Chocolate Drizzle<br>Shortbread                                                              | Favourite Cookie<br>& Milk                           | Banana<br>Marble Cake                                                  | Fruit Trifle                                  |
| <b>Sizzle</b><br>the Sausage | DESSE            | <u> </u>               | Yoghurt<br>Fruit                                                                             | Yoghurt<br>Fruit                                     | Yoghurt<br>Fruit                                                       | Yoghurt<br>Fruit                              |
|                              |                  |                        |                                                                                              |                                                      |                                                                        | (e)                                           |
|                              |                  | <b>Gas</b><br>in the l | A variety of sandwich<br>are available througho<br>along with salad, fr<br>or dessert of the | nes and rolls<br>but the week, yoghurt<br>resh fruit | E EVERY DAY<br>reshly baked bread,<br>& fresh fruit.<br>Please be assu | red that all notified medical diets           |