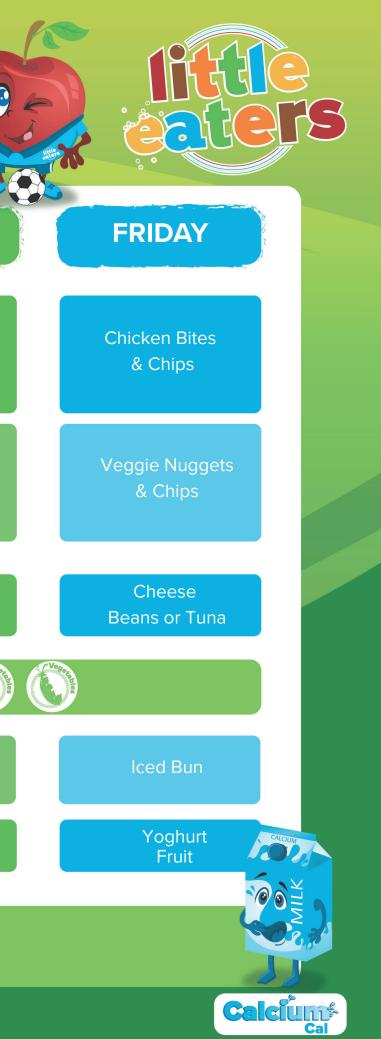

### W/C 20/01/25 & 10/02/25 & 10/03/25 & 31/03/25

**FRIDAY** 

Fish Fingers or Salmon Fingers & Chips

Courgette & Sweetcorn Fritter & Chips

> Cheese Beans or Tuna

Fruit & Ice Cream

Yoghurt Fruit

Menu is subject to change. Ind allergy requirements will be met accordingly.