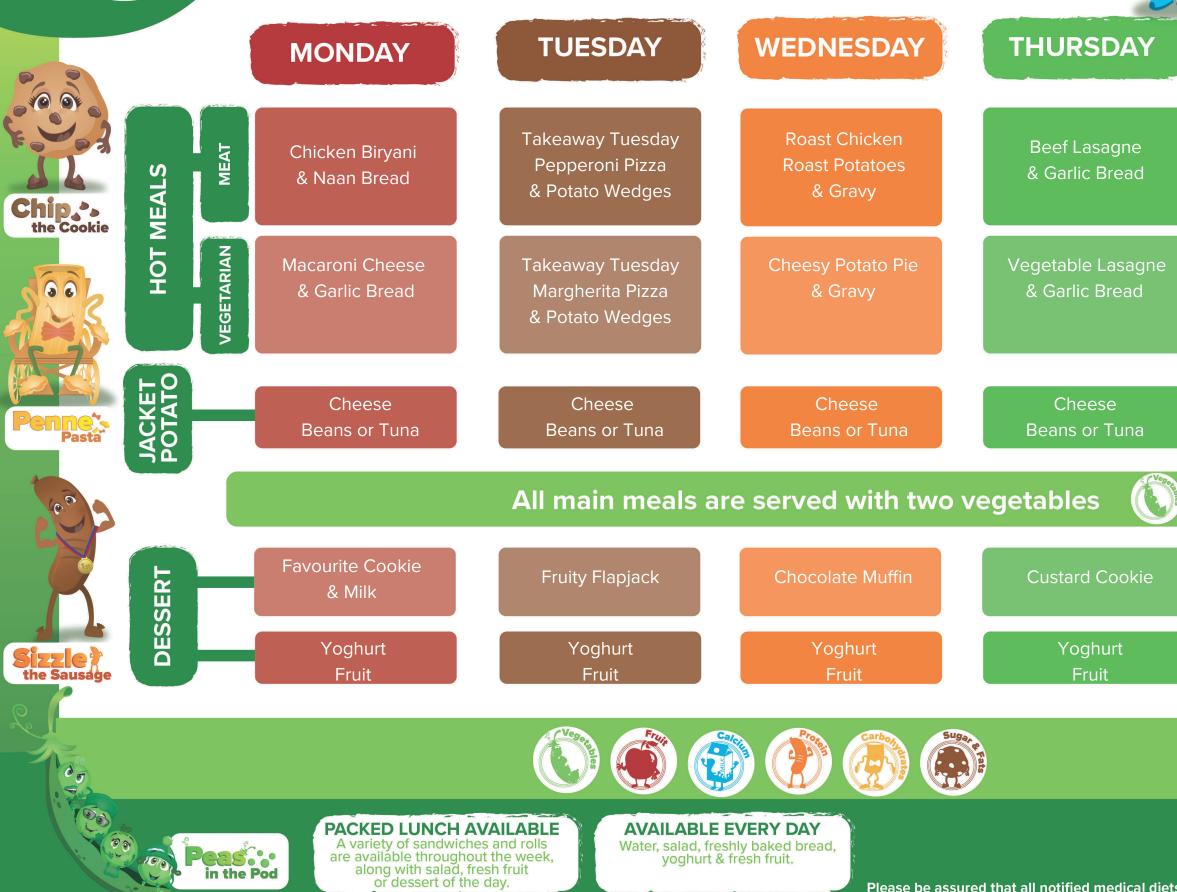

#### W/C 13/01/25 & 03/02/25 & 03/03/25 & 24/03/25

Cala Apple

|                              |                  |                        |                                                                                              |                                                      |                                                                        | Č                                             |
|------------------------------|------------------|------------------------|----------------------------------------------------------------------------------------------|------------------------------------------------------|------------------------------------------------------------------------|-----------------------------------------------|
|                              |                  |                        | MONDAY                                                                                       | TUESDAY                                              | WEDNESDAY                                                              | THURSDAY                                      |
| Chip.*<br>the Cookie         | IEALS            | МЕАТ                   | Crispy Breaded<br>Chicken Breast<br>& Potato Wedges                                          | Taco Tuesday<br>Beef Chilli Taco<br>& Savoury Rice   | Roast Gammon<br>Roast Potatoes<br>& Gravy                              | Dartmoor Sausages<br>Mashed Potato<br>& Gravy |
|                              | HOT MEALS        | VEGETARIAN             | Crispy Breaded<br>Halloumi Sticks<br>& Potato Wedges                                         | Taco Tuesday<br>Tomato Salsa Taco<br>& Savoury Rice  | Veg Wellington<br>Roast Potatoes<br>& Gravy                            | Quorn Sausage<br>Mashed Potato<br>& Gravy     |
| Penne:<br>Pasta              | JACKET<br>POTATO |                        | Cheese<br>Beans or Tuna                                                                      | Cheese<br>Beans or Tuna                              | Cheese<br>Beans or Tuna                                                | Cheese<br>Beans or Tuna                       |
| 00                           |                  |                        |                                                                                              | All main meals a                                     | are served with two                                                    | vegetables 🜔                                  |
|                              | SERT             |                        | Chocolate Drizzle<br>Shortbread                                                              | Favourite Cookie<br>& Milk                           | Banana<br>Marble Cake                                                  | Fruit Trifle                                  |
| <b>Sizzle</b><br>the Sausage | DESSE            | <u> </u>               | Yoghurt<br>Fruit                                                                             | Yoghurt<br>Fruit                                     | Yoghurt<br>Fruit                                                       | Yoghurt<br>Fruit                              |
|                              |                  |                        |                                                                                              |                                                      |                                                                        | (e)                                           |
|                              |                  | <b>Gas</b><br>in the l | A variety of sandwich<br>are available througho<br>along with salad, fr<br>or dessert of the | nes and rolls<br>but the week, yoghurt<br>resh fruit | E EVERY DAY<br>reshly baked bread,<br>& fresh fruit.<br>Please be assu | red that all notified medical diets           |